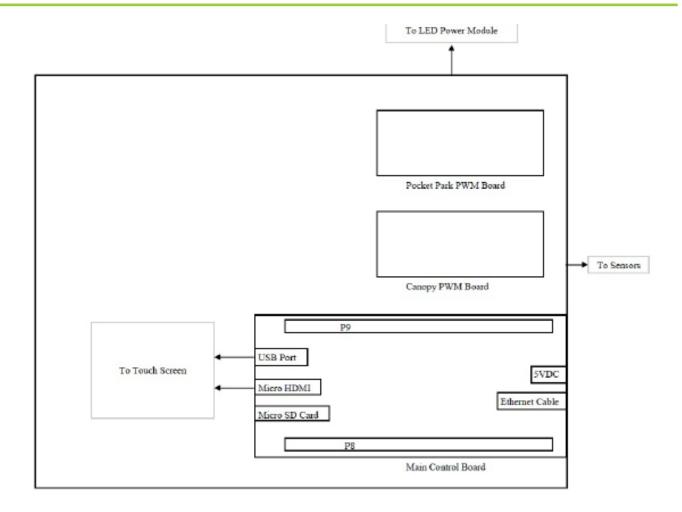

## SMART LIGHTING CONTROL CONTROL BOX

MOTION DETECTION RANGE 0-7FT | WET LOCATION [IP66]

CALL FOR DETAILS