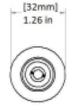

POWER FACTOR >0.9

CONSTRUCTION Extruded aluminum housing has a diameter of 1". Fixture will be enclosed and sealed with silicone in a standard 1" diameter copper tube for installation (provided by others). Infra-red Sensor will be installed in fixture

RANGE Motion detection range of 0-7ft.

APPROVAL Wet location listed, IP66 Rated.

LENGTH Total luminaire length 4".

WARRANTY Two-year warranty: coverage includes luminaire construction and infra-red sensor. Terms and conditions apply.