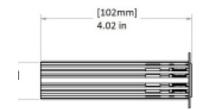

POWER FACTOR >0.9

CONSTRUCTION Extruded aluminum housing has a diameter of 1". Fixture will be enclosed and sealed with silicone in a standard 1" diameter copper tube for installation (provided by others). Infra-red Sensor will be installed in fixture

RANGE Motion detection range of 0-7ft.

APPROVAL Wet location listed, IP66 Rated.

LENGTH Total luminaire length 4".

WARRANTY Two-year warranty: coverage includes luminaire construction and infra-red sensor. Terms and conditions apply.